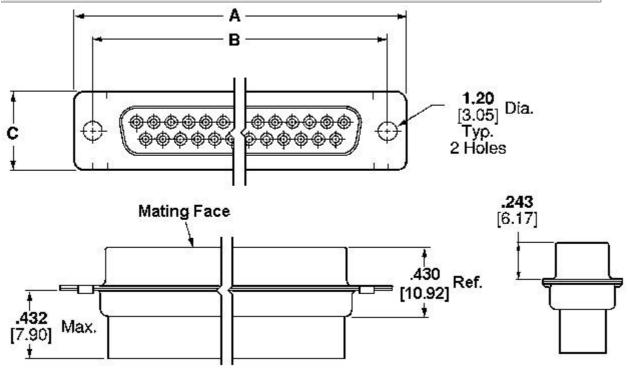

Please use Customer Drawing or CAD file for design activity; line art and other pictures are general representations of product dimensions.

Line art represents typical product only.

1 of 2 23/04/98 14:46

| Searchable Features:              |                                                |
|-----------------------------------|------------------------------------------------|
| Product Type                      | Connector                                      |
| # of Positions                    | 9                                              |
| Sex                               | Receptacle                                     |
| Wire Termination Type             | Crimp Snap                                     |
| Mating Connector Lock             | With                                           |
| <b>Mating Connector Lock Type</b> | Mounting Holes                                 |
| Shell Size                        | 1                                              |
| Shell Type                        | Front Metal Shell                              |
| Contact Size                      | 20                                             |
| <b>Grounding Indents</b>          | Without                                        |
| <b>Product Series</b>             | HDP-20                                         |
| Grade                             | Standard                                       |
| Other Properties:                 |                                                |
| Dim. A                            | 1.213 [30.81] in. [mm]                         |
| Dim. B                            | .984 [24.99] in. [mm]                          |
| Dim. C                            | .494 [12.55] in. [mm]                          |
| Color                             | Black                                          |
| Shell Material                    | Steel                                          |
| Shell Plating                     | Tin                                            |
| Insert Material                   | Thermoplastic                                  |
| Insert Flammability Rating        | UL 94V-0                                       |
| Comment                           | Receptacles accept size 20 DF socket contacts. |